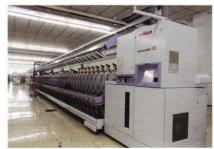

# **TECHNOLOGY**

The machinery are Trutzschler Blow Room with polypropelene contamination detector for cotton, Trutzschler Carding DK 903/ TC 03, Rieter Auto-Leveller Draw Frame, Rieter Combers, Howa and Toyoda auto doffing ring frame, Automatic Link Orion Savio Winders with Electronic Yarn Clearers and Schlafhorst autoconers with electronic yarn clearer, Murata TFO Doublers, Rieter Comforjet Machines, Schlafhorst Open end Machines.